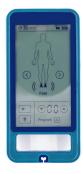

# 4 Power on & Play

Power on the device using the button on the side. Set the device to feet or hands, and begin to tap the up arrow to increase the intensity.

Hold down Power button

The device will autorun for 30-minutes and then shutoff. Dry feet thoroughly when complete.