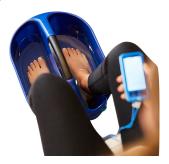

# 4 Power on & Play

Power on the device using the button on the side. Set the device to feet or hands, and begin to tap the up arrow to increase the intensity.

Hold down Power button

The device will autorun for 30-minutes and then shutoff. Dry feet thoroughly when complete.