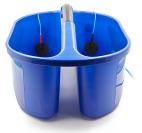

### **QUICK START GUIDE**

Be sure to charge the device fully before use

First - Add a tablespoon of Epsom salt and an effervescent tablet (these can be broken in half if desired) to each side of the foot bath. Next, fill with warm water. Find a comfortable seat and have a towel ready for when you remove your feet.

### Plug Metal Pin

Plug the metal pin on the lead wires into the carbon rubber electrodes and place them into the foot bath as follows: